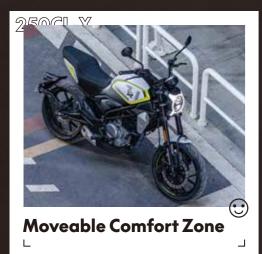

#### **Moveable Comfort Zone**

As the most easy-to-use "street bike," every aspect of aligns with actual needs.

- 795mm Seat Height
- 155kg Curb Weight
- 14.5L Fuel Tank Capacity
- Relaxed Upright Riding Position
- Plush Cushioned Pillion Seat