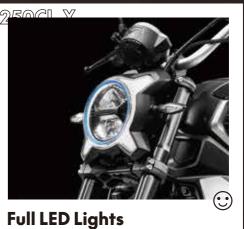

# Full LED Lights

The highly recognizable "X-element" LED headlights and taillights echo each other, creating the perfect balance of elegance and power while ensuring safety through high visibility.