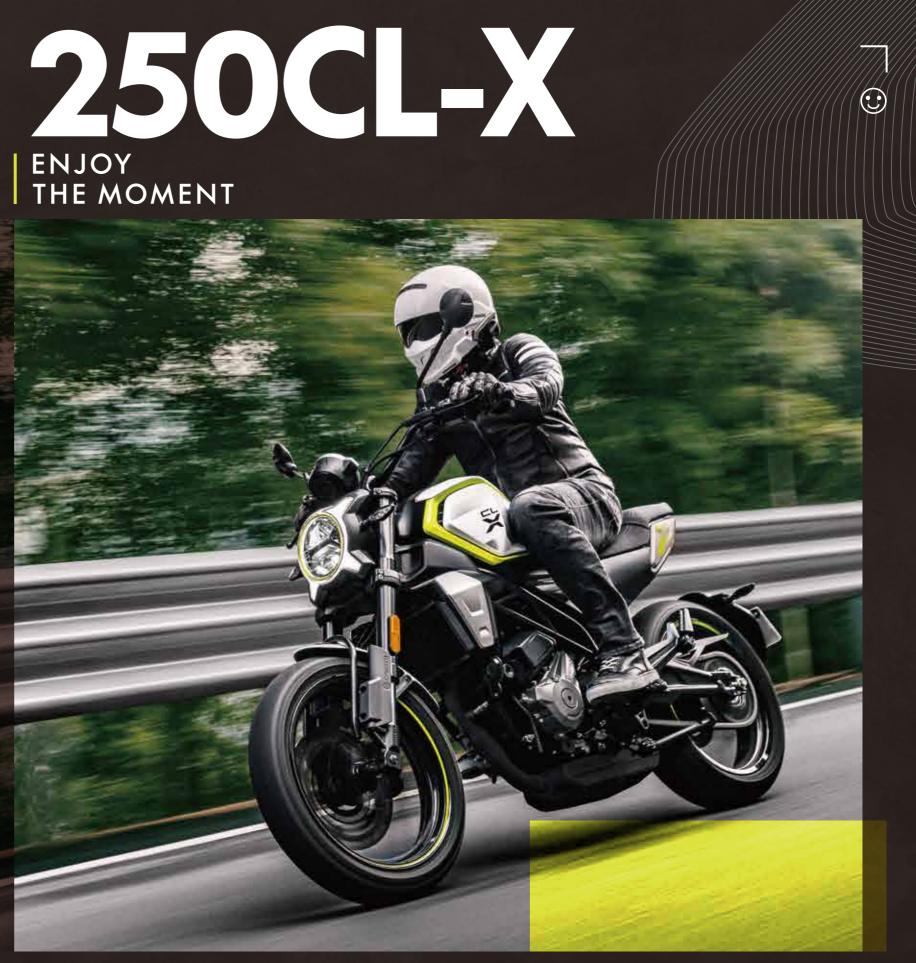

#### **Fascinating Aesthetics**

Agile, elegant, and versatile. A fusion between modern and classic design, with clean shapes and exposed elements, made with younger generations in mind, a dynamic attitude, and exceptional attention to styling.

#### "Streetbike" With Neo-Retro Bang

Elements such as a low exhaust system and a compact short tail give 250CL-X a rhythmic and stylish posture while retaining that neo-retro look. THE MOMEN

PURE FUN WITH STYLE

commute or a weekend getaway,

with highly versatile 250CL-X.

Enjoy every moment, whether it's a regular even

**CF-SC Slipper Clutch** 

#### ENJOY THE MOMENT