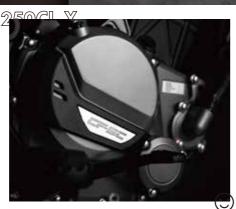

## Fondle Admiringly

The entry-level neo-retro motorcycle with exclusive features. Mature engine platform, NVH is further improved • Equipped with CF-SC slipper clutch\*1, extremely light to operate. • Equipped with Continental® ABS, which improves driving stability and safety. Built-in T-BOX Technology\*2, the bike status can be checked in the CFMOTO App. Anti-theft functions